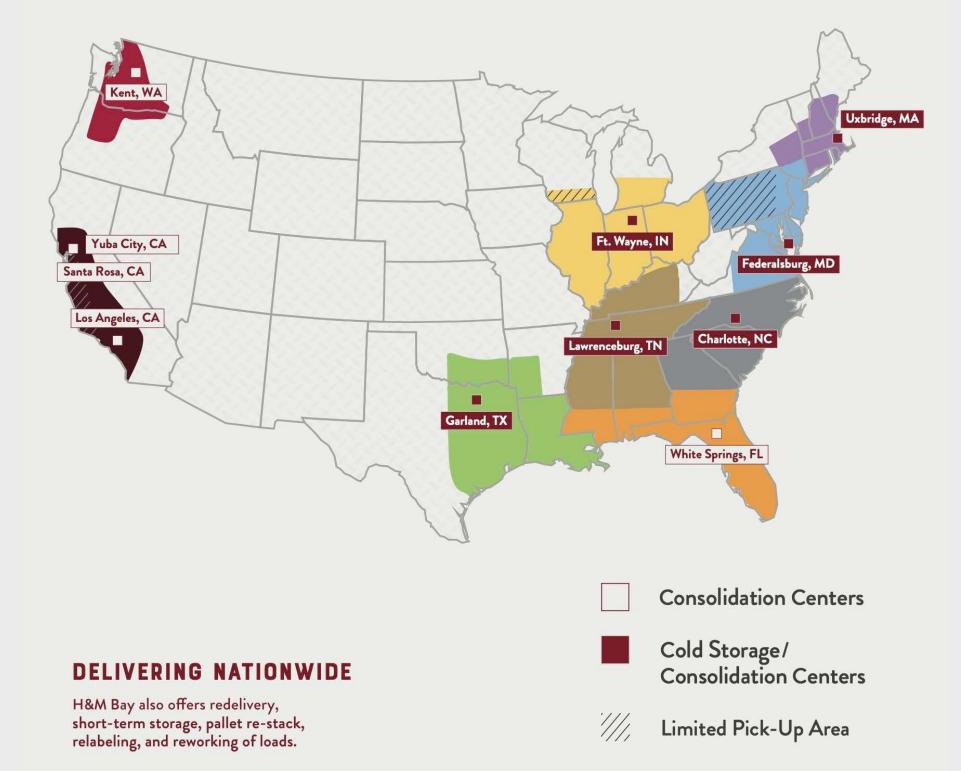

## LTL Consolidation Centers and Pick-Up Areas

H&M Bay takes great pride in our coast-to-coast footprint with 9 locations across America.

We pickup temperaturecontrolled LTL commodities in the geography surrounding our centers and deliver to all 48 contiguous states.